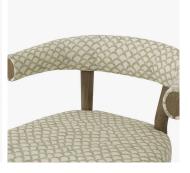

### DESCRIPTION

After an original vintage dining chair, this wrapped, rounded back chair with slightly splayed tapered Firmdale Grey Oak or Grey White Oak legs. Comes as a single or carver with an option for customers own material or our Velvets.