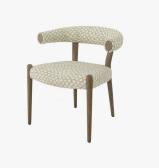

# **COW DINING ARM CHAIR**

### DESCRIPTION

After an original vintage dining chair, this wrapped, rounded back chair with slightly splayed tapered Firmdale Grey Oak or Grey White Oak legs. Comes as a single or carver with an option for customers own material or our Velvets.