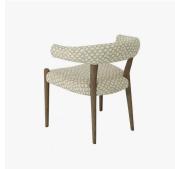

# **COW DINING ARM CHAIR**

### DESCRIPTION

After an original vintage dining chair, this wrapped, rounded back chair with slightly splayed tapered Firmdale Grey Oak or Grey White Oak legs. Comes as a single or carver with an option for customers own material or our Velvets.