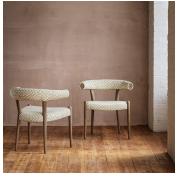

# **COW DINING ARM CHAIR**

### DESCRIPTION

After an original vintage dining chair, this wrapped, rounded back chair with slightly splayed tapered Firmdale Grey Oak or Grey White Oak legs. Comes as a single or carver with an option for customers own material or our Velvets.