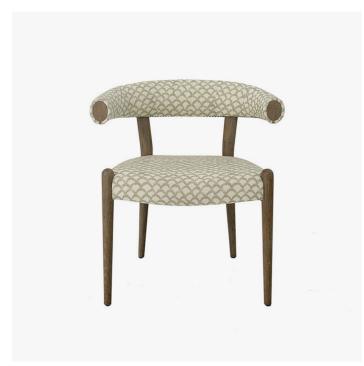

# **COW DINING ARM CHAIR**

### DESCRIPTION

After an original vintage dining chair, this wrapped, rounded back chair with slightly splayed tapered Firmdale Grey Oak or Grey White Oak legs. Comes as a single or carver with an option for customers own material or our Velvets.

# DIMENSIONS

Width: 28.00" (71.12cm) Depth: 22.00" (55.88cm) Height: 29.50" (74.93cm)