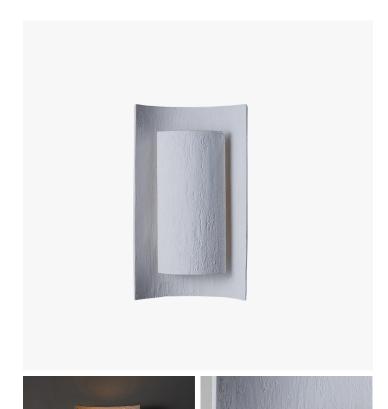

# **COVEX TEXTURED WALL LIGHT -TWL156**

## DESCRIPTION

Available in either fabricated brass or cast, the Covex has been constructed with a new textured surface. Now available as a customizable painted piece, the Covex features a subtle rippled texture and emits a soft back light.

#### **FINISHES**

Plaster White