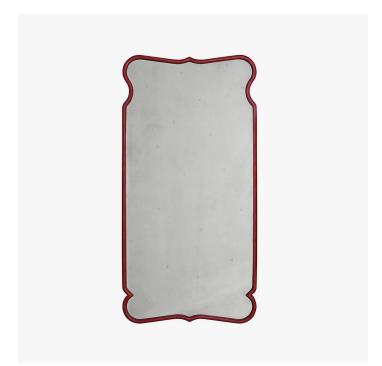

# DESCRIPTION

The Countess Mirror radiates a natural glow with an aged mirror panel surrounded by an asymmetrically curved frame in an aged brass or red gesso finish. Brass wrap is a hand applied finish which is moulded and beaten by hand. As a result, the finish is unique in both appearance and texture. Available in two standard sizes.

#### MATERIALS

Metal, Glass

#### **FINISHES**

**Aged Brass** 