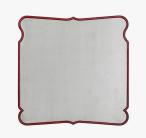

# DESCRIPTION

The Countess Mirror radiates a natural glow with an aged mirror panel surrounded by an asymmetrically curved frame in an aged brass or red gesso finish. Brass wrap is a hand applied finish which is moulded and beaten by hand. As a result, the finish is unique in both appearance and texture. Available in two standard sizes.

## SIZE 3

Width: 49.00" (124.46cm) Depth: 1.25" (3.175cm) Height: 49.00" (124.46cm)