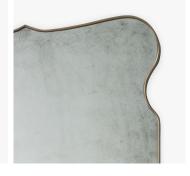

# DESCRIPTION

The Countess Mirror radiates a natural glow with an aged mirror panel surrounded by an asymmetrically curved frame in an aged brass or red gesso finish. Brass wrap is a hand applied finish which is moulded and beaten by hand. As a result, the finish is unique in both appearance and texture. Available in two standard sizes.

#### **FINISHES**

**Aged Brass** 