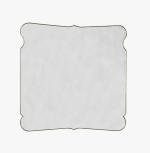

# DESCRIPTION

The Countess Mirror radiates a natural glow with an aged mirror panel surrounded by an asymmetrically curved frame in an aged brass or red gesso finish. Brass wrap is a hand applied finish which is moulded and beaten by hand. As a result, the finish is unique in both appearance and texture. Available in two standard sizes.

## SIZE 3

Width: 49.00" (124.46cm) Depth: 1.25" (3.175cm) Height: 49.00" (124.46cm)