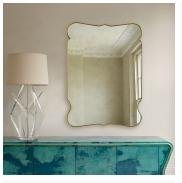

# DESCRIPTION

The Countess Mirror radiates a natural glow with an aged mirror panel surrounded by an asymmetrically curved frame in an aged brass or red gesso finish. Brass wrap is a hand applied finish which is moulded and beaten by hand. As a result, the finish is unique in both appearance and texture. Available in two standard sizes.