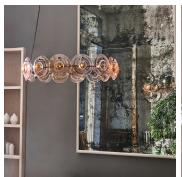

## COSMOS CHANDELIER ROUND

COLLECTION OCHRE

## DESCRIPTION Solid coloured hand blown glass discs in ash or coral, illuminated by LED with blackened nickel frame.

MATERIALS Hand Blown Glass

COLOURS Ash Glass, Coral Glass

FINISHES **Blackened Nickel** 