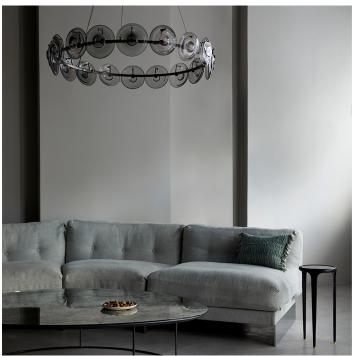

## COSMOS CHANDELIER ROUND

COLLECTION OCHRE

## DESCRIPTION Solid coloured hand blown glass discs in ash or coral, illuminated by LED with blackened nickel frame.

MATERIALS Hand Blown Glass

COLOURS Ash Glass, Coral Glass

FINISHES **Blackened Nickel** 

## DIMENSIONS

SIZE 1 Diameter: 42.13" (107cm) Height: 6.89" (17.5cm)

SIZE 2 Diameter: 29.92" (76cm) Height: 6.89" (17.5cm)

SIZE 3 Diameter: 23.62" (60cm) Height: 6.89" (17.5cm)

SIZE 4 Diameter: 13.78" (35cm) Height: 6.89" (17.5cm)