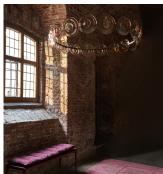

## COSMOS CHANDELIER ROUND

COLLECTION OCHRE

## DESCRIPTION Solid coloured hand blown glass discs in ash or coral, illuminated by LED with blackened nickel frame.

MATERIALS Hand Blown Glass

COLOURS Ash Glass, Coral Glass

FINISHES **Blackened Nickel** 