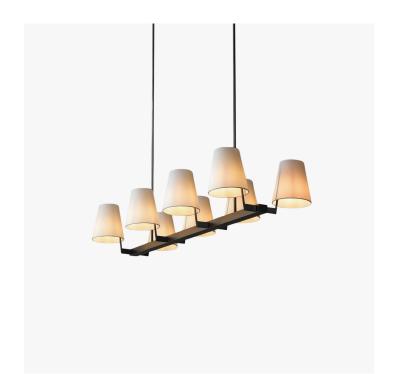

# **CORNICHE LINEAR CHANDELIER - 1812**

#### **DESCRIPTION**

The Corniche Linear Chandelier is machined by hand from solid brass. All parts are hand polished and patina'd. The shades are made from ivory silk.

### MATERIALS

Brass, Fabric

# **COLOURS**

Ivory Silk

#### **FINISHES**

Oil-Rubbed Bronze

# DIMENSIONS

Width: 60.00" (152.4cm) Depth: 22.00" (55.88cm) Height: 11.00" (27.94cm)

Overall Height: 60.00" (152.4cm)