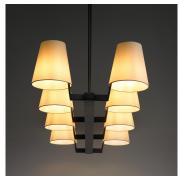

# **CORNICHE LINEAR CHANDELIER - 1812**

#### **DESCRIPTION**

The Corniche Linear Chandelier is machined by hand from solid brass. All parts are hand polished and patina'd. The shades are made from ivory silk.

### MATERIALS

Brass, Fabric

# **COLOURS**

Ivory Silk

#### **FINISHES**

Oil-Rubbed Bronze