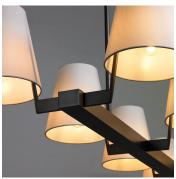

# **CORNICHE LINEAR CHANDELIER - 1812**

#### **DESCRIPTION**

The Corniche Linear Chandelier is machined by hand from solid brass. All parts are hand polished and patina'd. The shades are made from ivory silk.

### MATERIALS

Brass, Fabric

# **COLOURS**

Ivory Silk

#### **FINISHES**

Oil-Rubbed Bronze