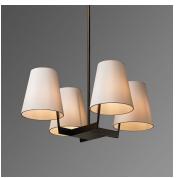

# **CORNICHE 4 LIGHT PENDANT -**1926

## **DESCRIPTION**

The Corniche 4 Light Pendant is machined from solid brass. All parts are hand polished and patina'd. The shades are made from ivory silk.