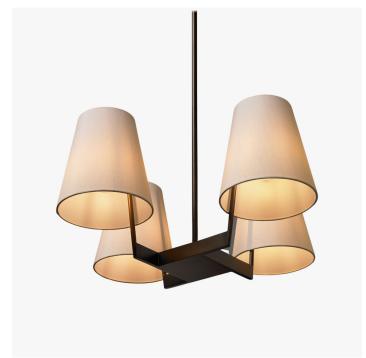

# **CORNICHE 4 LIGHT PENDANT -**1926

## **DESCRIPTION**

The Corniche 4 Light Pendant is machined from solid brass. All parts are hand polished and patina'd. The shades are made from ivory silk.

## DIMENSIONS

Diameter: 26.00" (66.04cm) Height: 10.75" (27.30cm)

Overall Height: 60.00" (152.4cm)