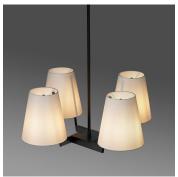

# **CORNICHE 4 LIGHT PENDANT -**1926

## **DESCRIPTION**

The Corniche 4 Light Pendant is machined from solid brass. All parts are hand polished and patina'd. The shades are made from ivory silk.