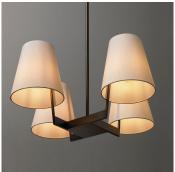

# **CORNICHE 4 LIGHT PENDANT -**1926

## **DESCRIPTION**

The Corniche 4 Light Pendant is machined from solid brass. All parts are hand polished and patina'd. The shades are made from ivory silk.