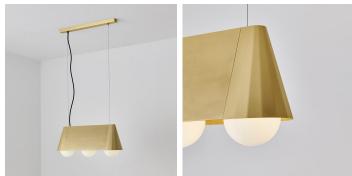

### DESCRIPTION

A light that is both minimalist and playful thanks to the technique of folding the material of brass. Each of the facets highlight the material and has an oval and conical design.

# MATERIALS

Metal, Glass

# COLOURS

Opal Triplex Mouth-Blown Glass

#### **FINISHES**

Satin Brass, Satin Graphite, Satin Nickel, Satin Copper, Polished Brass, Polished Graphite, Polished Nickel, Polished Copper