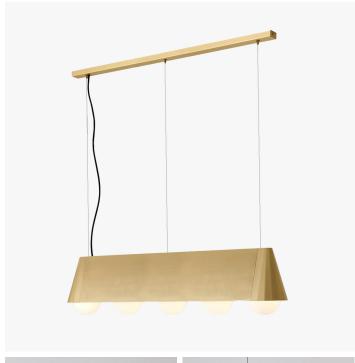

### DESCRIPTION

A light that is both minimalist and playful thanks to the technique of folding the material of brass. Each of the facets highlight the material and has an oval and conical design.

# MATERIALS

Metal, Glass

# COLOURS

Opal Triplex Mouth-Blown Glass

#### **FINISHES**

Satin Brass, Satin Graphite, Satin Nickel, Satin Copper, Polished Brass, Polished Graphite, Polished Nickel, Polished Copper