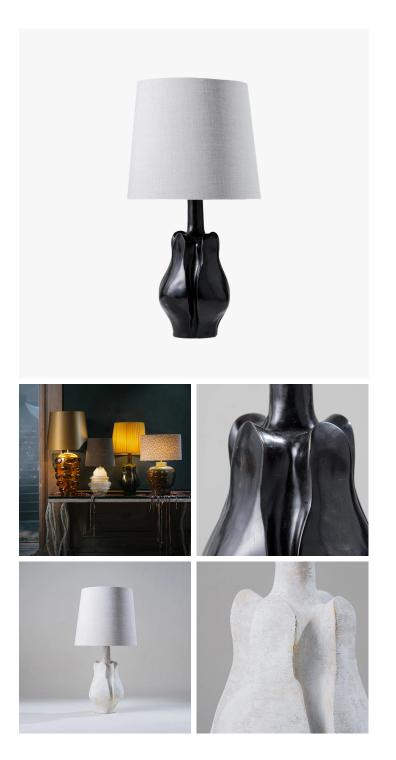

## **CORDELIA TABLE LAMP - VLB85**

COLLECTION PORTA ROMANA

## DESCRIPTION

The Cordelia lamp is a sculpted form, symbolizing the union of animate and inanimate objects in nature. From one perspective, the opening of a flower and from another, four silhouettes of human form. Constructed from cast composite and available in Bronzé or Drift White.

MATERIALS Cast Composite, Fabric

COLOURS Please enquire about available Porta Romana Shade Linings and Colours

FINISHES Bronzé, Drift White

CERTIFICATIONS This item is UL listed

DIMENSIONS Diameter: 14.17" (36.0cm) Height: 26.38" (67.0cm)