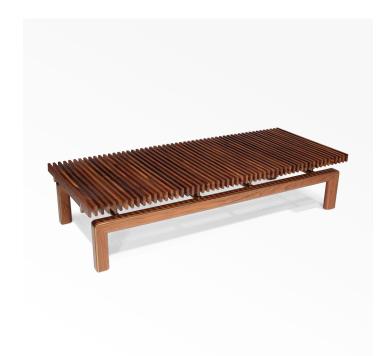

## DESCRIPTION

The collection Saudade is a reference to Jean-Pierre Tortil's experience in Brazil where he discovered a rich cultural heritage, especially in terms of decorative arts and architecture from the 1950s to the 1970s. Between the soft and hard lines, the veined tropical woods, rattan and marble; all of these sophisticated textures and shapes reveal an inherent identity that has inspired him during the ten years he have spent there.

### **MATERIALS**

Wood, Metal

### **FINISHES**

Satin Mutenye, Matt Stained Oak, Patinated Brass

## **DIMENSIONS**

Width: 27.95" (71cm) Length: 66.93" (170cm)

Height: 14.96" (38cm)