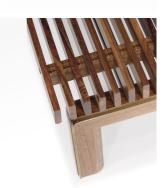

## DESCRIPTION

The collection Saudade is a reference to Jean-Pierre Tortil's experience in Brazil where he discovered a rich cultural heritage, especially in terms of decorative arts and architecture from the 1950s to the 1970s. Between the soft and hard lines, the veined tropical woods, rattan and marble; all of these sophisticated textures and shapes reveal an inherent identity that has inspired him during the ten years he have spent there.

### **MATERIALS**

Wood, Metal

### **FINISHES**

Satin Mutenye, Matt Stained Oak, Patinated Brass