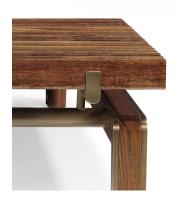

## DESCRIPTION

The collection Saudade is a reference to Jean-Pierre Tortil's experience in Brazil where he discovered a rich cultural heritage, especially in terms of decorative arts and architecture from the 1950s to the 1970s. Between the soft and hard lines, the veined tropical woods, rattan and marble; all of these sophisticated textures and shapes reveal an inherent identity that has inspired him during the ten years he have spent there.

### **MATERIALS**

Wood, Metal

### **FINISHES**

Satin Mutenye, Matt Stained Oak, Patinated Brass