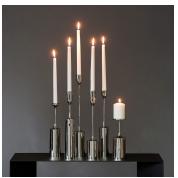

### DESCRIPTION

The original idea for these six candlesticks came from the English polished brass weights that were used with traditional scales. The candlesticks are heavy and have a lovely handle and form, with the delicate necks rising upwards to the flame.

### **FINISHES**

Polished Brass, Black Patina, Nickel Plate