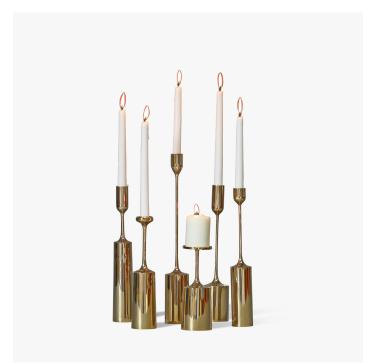

### DESCRIPTION

The original idea for these six candlesticks came from the English polished brass weights that were used with traditional scales. The candlesticks are heavy and have a lovely handle and form, with the delicate necks rising upwards to the flame.

### **FINISHES**

Polished Brass, Black Patina, Nickel Plate