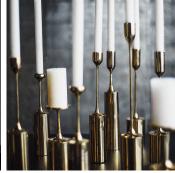

### DESCRIPTION

The original idea for these six candlesticks came from the English polished brass weights that were used with traditional scales. The candlesticks are heavy and have a lovely handle and form, with the delicate necks rising upwards to the flame.