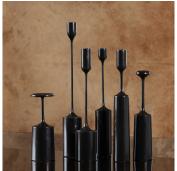

### DESCRIPTION

The original idea for these six candlesticks came from the English polished brass weights that were used with traditional scales. The candlesticks are heavy and have a lovely handle and form, with the delicate necks rising upwards to the flame.

### **FINISHES**

Polished Brass, Black Patina, Nickel Plate