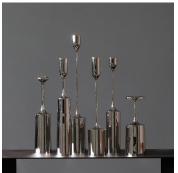

### DESCRIPTION

The original idea for these six candlesticks came from the English polished brass weights that were used with traditional scales. The candlesticks are heavy and have a lovely handle and form, with the delicate necks rising upwards to the flame.

### **FINISHES**

Polished Brass, Black Patina, Nickel Plate