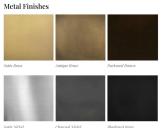

#### **FINISHES**

Satin Brass, Antique Brass, Blackened Brass, Darkened Bronze, Satin Nickel, Charcoal Nickel