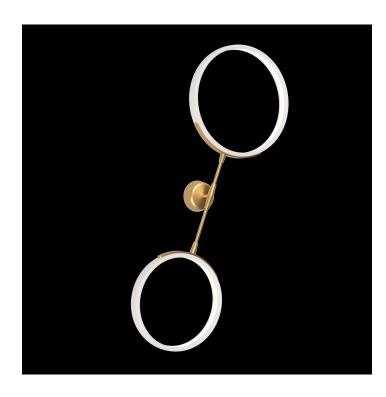

# **CONSTELLATION SCONCE - 2 RINGS**

#### DESCRIPTION

Exceptional craftsmanship. Unlike anything else. The Constellation two ring sconce provides a unique and visually captivating aesthetic, well suited for large walls, such as on either side of a doorway or fireplace.

#### DIMENSIONS

Width: 24.00" (60.96cm) Depth: 4.00" (10.16cm) Height: 45.00" (114.3cm)