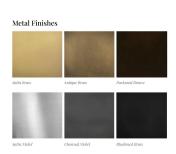

#### **FINISHES**

Satin Brass, Antique Brass, Blackened Brass, Darkened Bronze, Satin Nickel, Charcoal Nickel