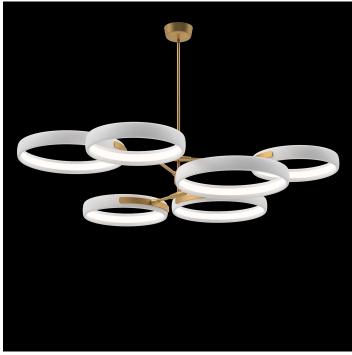

# **CONSTELLATION - 6 RINGS**

#### DESCRIPTION

The Constellation series is inspired by a constellation, where each porcelain ring is like a star in the night sky. When looking at the rings individually, they appear random and disconnected - the eyes dance without coming to rest on a single focal point. But stepping back and viewing the sculpture as a whole, it comes together into something cohesive and beautiful.

#### SIZE 1

Diameter: 55.00" (139.7cm) Height: 9.50" (24.13cm)

# SIZE 2

Width: 68.00" (172.72cm)
Depth: 26.00" (66.04cm)
Height: 10.00" (25.4cm)

# ADDITIONAL DETAILS

Ring Size: Ø17.5" and 15" available Minimum Overall Height: 12.5"

Lamping: LED

Colour Temperature: 2400K, 2700K, 3000K, 4000K and

5000K

Handmade in Colorado