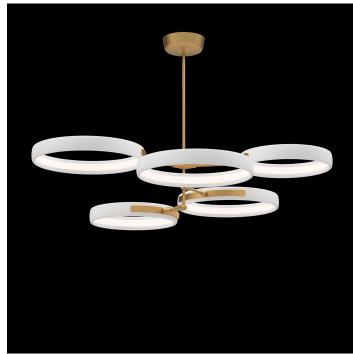

# **CONSTELLATION - 5 RINGS**

#### DESCRIPTION

The Constellation series is inspired by a constellation, where each porcelain ring is like a star in the night sky. When looking at the rings individually, they appear random and disconnected - the eyes dance without coming to rest on a single focal point. But stepping back and viewing the sculpture as a whole, it comes together into something cohesive and beautiful.

## DIMENSIONS

Diameter: 46.00" (116.84cm) Height: 8.00" (20.32cm)

#### ADDITIONAL DETAILS

Ring Size: Ø17.5" and 15" available Minimum Overall Height: 12.5"

Lamping: LED

Colour Temperature: 2400K, 2700K, 3000K, 4000K and

5000K

Handmade in Colorado