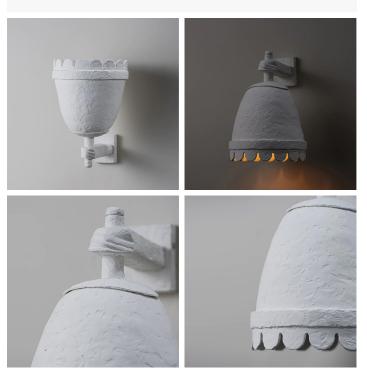

## DESCRIPTION

The Connie wall light, shaped like a bell, and in the style of a campaign tent, is hand-cast and then textured and handpainted. Available in two orientations. Also available as a pendant light and in any custom painted finish.

MATERIALS Cast Composite

FINISHES **Plaster White** 

CERTIFICATIONS This item is UL listed

DIMENSIONS Width: 7.87" (20.0cm) Depth: 9.84" (25.0cm) Height: 9.45" (24.0cm)

CUSTOMIZABLE This product is customizable. Please contact us to find out more about this product.

ADDITIONAL DETAILS Lamping: 1 x LED G9 Capsule