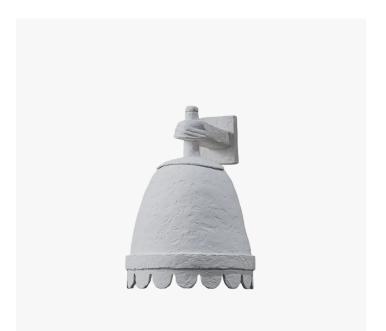

## DESCRIPTION

The Connie wall light, shaped like a bell, and in the style of a campaign tent, is hand-cast and then textured and handpainted. Available in two orientations. Also available as a pendant light and in any custom painted finish.

MATERIALS Cast Composite

FINISHES **Plaster White** 

CERTIFICATIONS This item is UL listed

DIMENSIONS Width: 7.87" (20.0cm) Depth: 9.84" (25.0cm) Height: 9.45" (24.0cm)

CUSTOMIZABLE This product is customizable. Please contact us to find out more about this product.