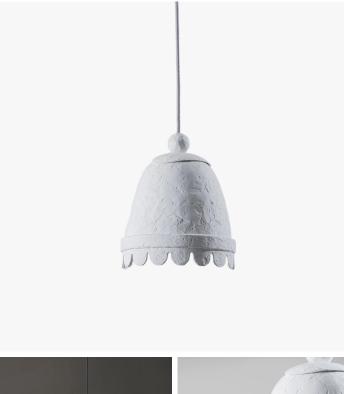

## **CONNIE PENDANT - MCL103**

## DESCRIPTION

The Connie pendant light, shaped like a bell, and in the style of a campaign tent, is hand-cast and then textured and handpainted. Also available as a wall light and in any custom painted finish.

MATERIALS Cast Composite

FINISHES **Plaster White** 

CERTIFICATIONS This item is UL listed

DIMENSIONS Diameter: 7.87" (20.0cm) Height: 9.45" (24.0cm)

CUSTOMIZABLE This product is customizable. Please contact us to find out more about this product.