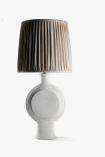

## **CONRAD LAMP - CLB45**

### DESCRIPTION

The Conrad Lamp is one of the first pieces Dylan Bowen designed for Porta Romana. A revered British studio potter, Dylan is known for his earthenware ceramics and slipware pottery.

MATERIALS **Glazed** Ceramic

COLOURS Please enquire about available Porta Romana Shade Linings and Colours

FINISHES Butterscotch, Fern, Plaster White

CERTIFICATIONS This item is UL listed

DIMENSIONS Height: 23.43" (59.5cm) Overall Height: 34.88" (88.6cm)

CUSTOMIZABLE This product is customizable. Please contact us to find out more about this product.

ADDITIONAL DETAILS Shade: 15" Bongo. Lamping: 1 x Switched Type A19 Medium Base

Please enquire about custom and Quickship finishes