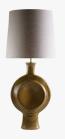

## **CONRAD LAMP - CLB45**

### DESCRIPTION

The Conrad Lamp is one of the first pieces Dylan Bowen designed for Porta Romana. A revered British studio potter, Dylan is known for his earthenware ceramics and slipware pottery.

MATERIALS **Glazed** Ceramic

COLOURS Please enquire about available Porta Romana Shade Linings and Colours

FINISHES Butterscotch, Fern, Plaster White

CERTIFICATIONS This item is UL listed

DIMENSIONS Height: 23.43" (59.5cm) Overall Height: 34.88" (88.6cm)

CUSTOMIZABLE This product is customizable. Please contact us to find out more about this product.

ADDITIONAL DETAILS Shade: 15" Bongo. Lamping: 1 x Switched Type A19 Medium Base

Please enquire about custom and Quickship finishes