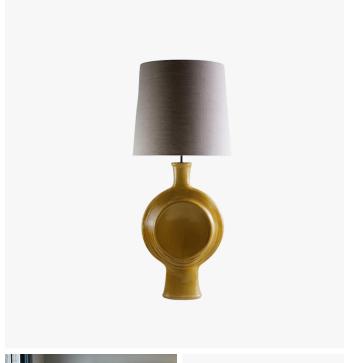

## **CONRAD LAMP - CLB45**

### DESCRIPTION

The Conrad Lamp is one of the first pieces Dylan Bowen designed for Porta Romana. A revered British studio potter, Dylan is known for his earthenware ceramics and slipware pottery.

MATERIALS **Glazed** Ceramic

COLOURS Please enquire about available Porta Romana Shade Linings and Colours

FINISHES Butterscotch, Fern, Plaster White

CERTIFICATIONS This item is UL listed

DIMENSIONS Height: 23.43" (59.5cm) Overall Height: 34.88" (88.6cm)

CUSTOMIZABLE This product is customizable. Please contact us to find out more about this product.

ADDITIONAL DETAILS Shade: 15" Bongo. Lamping: 1 x Switched Type A19 Medium Base

Please enquire about custom and Quickship finishes