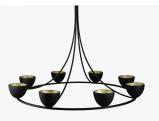

#### DESCRIPTION

A generous circular frame, simple in form, but used to host hand-sculpted oversized bowl-shapes, softly textured both internally and externally to create depth and substance. Possibly the most versatile of our new ceiling lights the handsculpted cups of the Compton can be used in a multitude of frames to produce a tiered chandelier, an oval or a rectangle and can be painted in any colour to boot. Each cup contains a powerful LED lamp projecting light up to the ceiling as a very effective source of reflected light.

#### **FINISHES**

Black with Gold, Plaster White