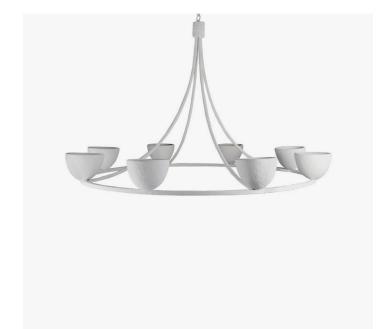

#### DESCRIPTION

A generous circular frame, simple in form, but used to host hand-sculpted oversized bowl-shapes, softly textured both internally and externally to create depth and substance. Possibly the most versatile of our new ceiling lights the handsculpted cups of the Compton can be used in a multitude of frames to produce a tiered chandelier, an oval or a rectangle and can be painted in any colour to boot. Each cup contains a powerful LED lamp projecting light up to the ceiling as a very effective source of reflected light.

#### **FINISHES**

Black with Gold, Plaster White

## DIMENSIONS

Diameter: 52.95" (134.5cm) Height: 37.01" (94.0cm)