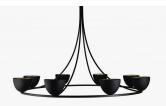

#### DESCRIPTION

A generous circular frame, simple in form, but used to host hand-sculpted oversized bowl-shapes, softly textured both internally and externally to create depth and substance. Possibly the most versatile of our new ceiling lights the handsculpted cups of the Compton can be used in a multitude of frames to produce a tiered chandelier, an oval or a rectangle and can be painted in any colour to boot. Each cup contains a powerful LED lamp projecting light up to the ceiling as a very effective source of reflected light.

#### **FINISHES**

Black with Gold, Plaster White