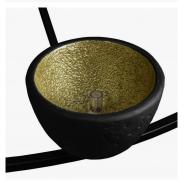

#### DESCRIPTION

A generous circular frame, simple in form, but used to host hand-sculpted oversized bowl-shapes, softly textured both internally and externally to create depth and substance. Possibly the most versatile of our new ceiling lights the handsculpted cups of the Compton can be used in a multitude of frames to produce a tiered chandelier, an oval or a rectangle and can be painted in any colour to boot. Each cup contains a powerful LED lamp projecting light up to the ceiling as a very effective source of reflected light.

#### **FINISHES**

Black with Gold, Plaster White