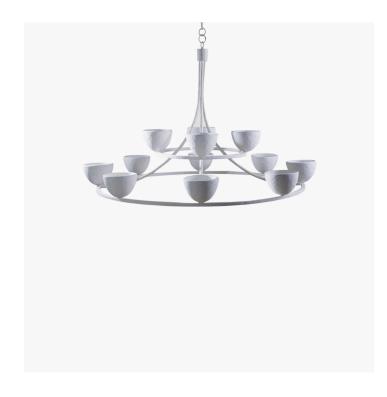

## **DESCRIPTION**

The Two-Tier Compton Ceiling Light is hand-finished in Porta Romana's inhouse painting studio. Each textured cup contains an LED lamp that projects light onto the ceiling above. This design can be custom sized.

## DIMENSIONS

Diameter: 52.95" (134.5cm) Height: 33.46" (85.0cm)