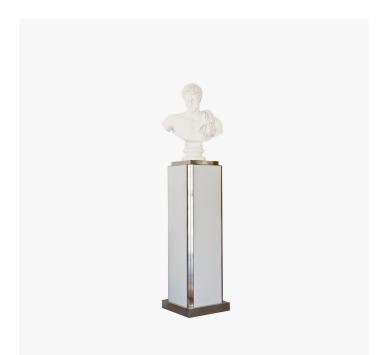

# **COLOSSUS PEDESTAL - 9490**

#### DESCRIPTION

Colossus custom pedestal with metal base and frame, wood or lacquer vertical panels and inset wood, lacquer, natural stone or solid surface top.

MATERIALS

Metal, Wood, Lacquer, Stone