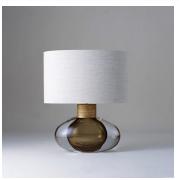

#### DESCRIPTION

The Cologne Lamp has it's origins in a greatly over-scaled promotional Cologne bottle produced in the 1960's. Playing with the low weight and colour of the original we have produced a solid and extravagant piece, topped with an exquisite stopper.

#### **FINISHES**

Cayenne, Charcoal, Fawn, Olive, Hyacinth, Split Pea

## DIMENSIONS

Width: 15.98" (40.6cm) Height: 19.29" (49.0cm)

## ADDITIONAL DETAILS

Shade: 16" Straight Oval

Lamping: 1 x A19 medium base bulb, 3 way type, not included.

100W maximum.

Flex and Switch: Brass lamp holder and Brown FL flex, with

Brown FL inline switch

External flex cord exits from the lamp holder Lamp is suitable for rodding and bolting on yachts Please enquire about available Quickship and custom finishes