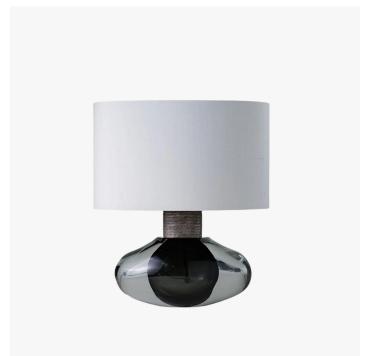

#### DESCRIPTION

The Cologne Lamp has it's origins in a greatly over-scaled promotional Cologne bottle produced in the 1960's. Playing with the low weight and colour of the original we have produced a solid and extravagant piece, topped with an exquisite stopper.

#### **FINISHES**

Cayenne, Charcoal, Fawn, Olive, Hyacinth, Split Pea

## DIMENSIONS

Width: 15.98" (40.6cm) Height: 19.29" (49.0cm)

## ADDITIONAL DETAILS

Shade: 16" Straight Oval

Lamping: 1 x A19 medium base bulb, 3 way type, not included.

100W maximum.

Flex and Switch: Brass lamp holder and Brown FL flex, with

Brown FL inline switch

External flex cord exits from the lamp holder Lamp is suitable for rodding and bolting on yachts Please enquire about available Quickship and custom finishes