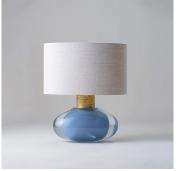

#### DESCRIPTION

The Cologne Lamp has it's origins in a greatly over-scaled promotional Cologne bottle produced in the 1960's. Playing with the low weight and colour of the original we have produced a solid and extravagant piece, topped with an exquisite stopper.

#### **FINISHES**

Cayenne, Charcoal, Fawn, Olive, Hyacinth, Split Pea

## DIMENSIONS

Width: 15.98" (40.6cm) Height: 19.29" (49.0cm)

## ADDITIONAL DETAILS

Shade: 16" Straight Oval

Lamping: 1 x A19 medium base bulb, 3 way type, not included.

100W maximum.

Flex and Switch: Brass lamp holder and Brown FL flex, with

Brown FL inline switch

External flex cord exits from the lamp holder Lamp is suitable for rodding and bolting on yachts Please enquire about available Quickship and custom finishes