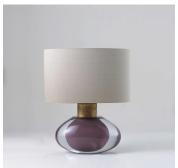

#### DESCRIPTION

The Cologne Lamp has it's origins in a greatly over-scaled promotional Cologne bottle produced in the 1960's. Playing with the low weight and colour of the original we have produced a solid and extravagant piece, topped with an exquisite stopper.

#### **FINISHES**

Cayenne, Charcoal, Fawn, Olive, Hyacinth, Split Pea

## DIMENSIONS

Width: 15.98" (40.6cm) Height: 19.29" (49.0cm)

## ADDITIONAL DETAILS

Shade: 16" Straight Oval

Lamping: 1 x A19 medium base bulb, 3 way type, not included.

100W maximum.

Flex and Switch: Brass lamp holder and Brown FL flex, with

Brown FL inline switch

External flex cord exits from the lamp holder Lamp is suitable for rodding and bolting on yachts Please enquire about available Quickship and custom finishes