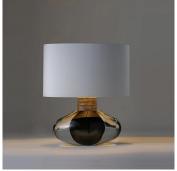

#### DESCRIPTION

The Cologne Lamp has it's origins in a greatly over-scaled promotional Cologne bottle produced in the 1960's. Playing with the low weight and colour of the original we have produced a solid and extravagant piece, topped with an exquisite stopper.

#### **MATERIALS**

Blown Glass, Cast Composite

## DIMENSIONS

Width: 15.98" (40.6cm) Height: 19.29" (49.0cm)

## ADDITIONAL DETAILS

Shade: 16" Straight Oval

Lamping: 1 x A19 medium base bulb, 3 way type, not included.

100W maximum.

Flex and Switch: Brass lamp holder and Brown FL flex, with

Brown FL inline switch

External flex cord exits from the lamp holder Lamp is suitable for rodding and bolting on yachts Please enquire about available Quickship and custom finishes