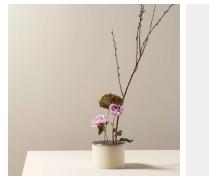

#### **DESCRIPTION**

A blend of materiality in cast resin and cast bronze, the Cofre series is a nod to holding treasure as well as to rituals, both commonplace and ceremonial. Cofre Vessel is a cylindrical cast resin vase with a shagreen pattern cast bronze cover. The cover is available with an array of multiple openings for supporting arrangements or as solid lid for use as a container.