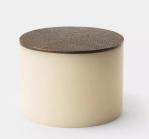

#### **DESCRIPTION**

A blend of materiality in cast resin and cast bronze, the Cofre series is a nod to holding treasure as well as to rituals, both commonplace and ceremonial. Cofre Vessel is a cylindrical cast resin vase with a shagreen pattern cast bronze cover. The cover is available with an array of multiple openings for supporting arrangements or as solid lid for use as a container.

# MATERIALS

Cast Bronze, Cast Resin

## DIMENSIONS

Diameter: 7.01" (17.8cm) Height: 5.00" (12.7cm)