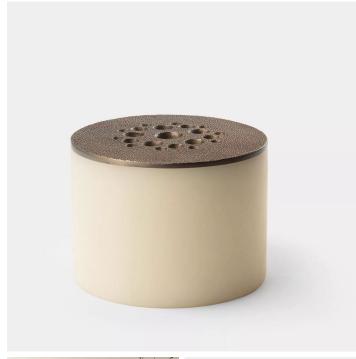

#### **DESCRIPTION**

A blend of materiality in cast resin and cast bronze, the Cofre series is a nod to holding treasure as well as to rituals, both commonplace and ceremonial. Cofre Vessel is a cylindrical cast resin vase with a shagreen pattern cast bronze cover. The cover is available with an array of multiple openings for supporting arrangements or as solid lid for use as a container.

# MATERIALS

Cast Bronze, Cast Resin

## DIMENSIONS

Diameter: 7.01" (17.8cm) Height: 5.00" (12.7cm)