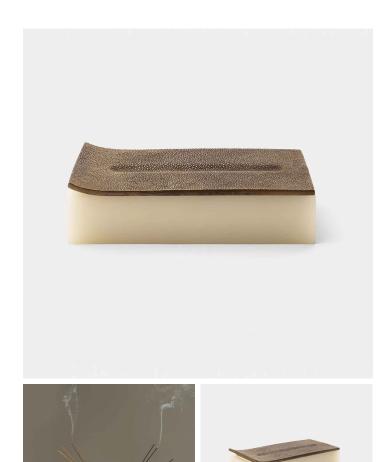

### **DESCRIPTION**

A blend of materiality in cast resin and cast bronze, the Cofre series is a nod to holding treasure as well as to rituals, both commonplace and ceremonial. Cofre Box No. 2 is a rectangular cast resin vessel with a shagreen patterned cast bronze cover. With a pen-scaled depression on the top, the piece is designed to hold writing instruments.