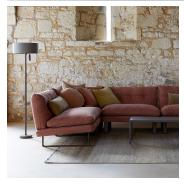

# COCOON SOFA

#### DESCRIPTION

The Cocoon Sofa is upholstered beech frame with sprung base, fixed seat cushion, back cushion in natural fillings & legs finished in hand-stitched saddle leather.

#### MATERIALS

Fabric, Leather

#### COLOURS

Please enquire about available Ochre Leather

FINISHES **Blackened Steel** 