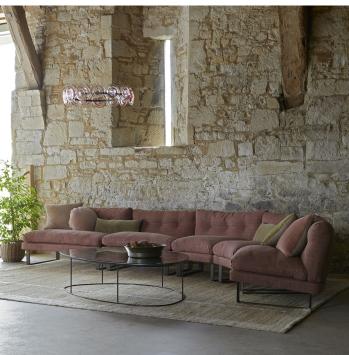

# COCOON SOFA

#### DESCRIPTION

The Cocoon Sofa is upholstered beech frame with sprung base, fixed seat cushion, back cushion in natural fillings & legs finished in hand-stitched saddle leather.

#### MATERIALS

Fabric, Leather

#### COLOURS

Please enquire about available Ochre Leather

FINISHES **Blackened Steel** 