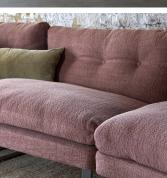

# COCOON SOFA

#### DESCRIPTION

The Cocoon Sofa is upholstered beech frame with sprung base, fixed seat cushion, back cushion in natural fillings & legs finished in hand-stitched saddle leather.

#### MATERIALS

Fabric, Leather