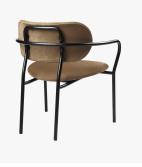

#### **DESCRIPTION**

The Coco Lounge Chair is designed by OEO Studio. With an eye to create a charismatic signature design that offers a high level of comfort. The Coco Lounge chair base is available in powder coated steel. The seat and back rest is moulded plywood which is fully upholstered.

#### MATERIALS

Metal, Fabric, Leather

## **FINISHES**

Black Matt

#### DIMENSIONS

Width: 26.77" (68cm) Depth: 26.38" (67cm) Height: 28.74" (73cm) Seat Height: 16.14" (41cm)