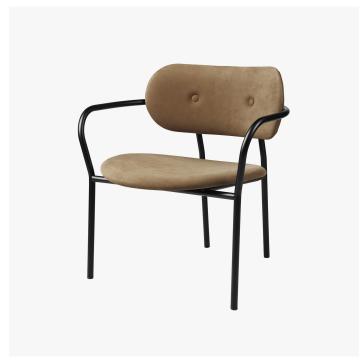

#### **DESCRIPTION**

The Coco Lounge Chair is designed by OEO Studio. With an eye to create a charismatic signature design that offers a high level of comfort. The Coco Lounge chair base is available in powder coated steel. The seat and back rest is moulded plywood which is fully upholstered.

#### MATERIALS

Metal, Fabric, Leather

## **FINISHES**

Black Matt

#### DIMENSIONS

Width: 26.77" (68cm) Depth: 26.38" (67cm) Height: 28.74" (73cm) Seat Height: 16.14" (41cm)