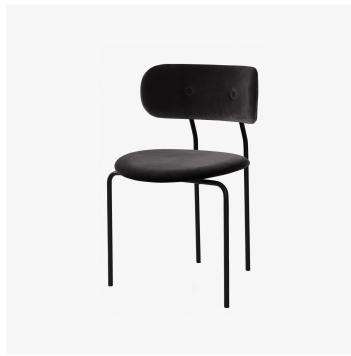

# **COCO DINING CHAIR**

#### **DESCRIPTION**

The Coco Bar Chair is designed by OEO Studio. With an eye to create a charismatic signature design that offers a high level of comfort. The Coco Bar chair base is available in black powder coated steel frame. The seat and back rest is moulded plywood which is fully upholstered.

#### MATERIALS

Metal, Fabric, Leather

## **FINISHES**

Black Matt

#### DIMENSIONS

Width: 20.08" (51cm) Depth: 20.87" (53cm) Height: 31.50" (80cm) Seat Height: 18.50" (47cm)