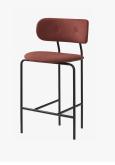

### DESCRIPTION

The Coco Bar Chair is designed by OEO Studio. With an eye to create a charismatic signature design that offers a high level of comfort. The Coco Bar chair base is available in black powder coated steel frame. The seat and back rest is moulded plywood which is fully upholstered.

## MATERIALS

Metal, Fabric, Leather

#### **FINISHES**

Black Matt