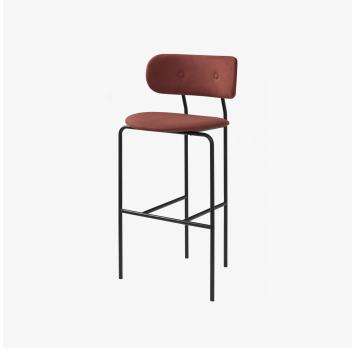

### DESCRIPTION

The Coco Bar Chair is designed by OEO Studio. With an eye to create a charismatic signature design that offers a high level of comfort. The Coco Bar chair base is available in black powder coated steel frame. The seat and back rest is moulded plywood which is fully upholstered.

## MATERIALS

Metal, Fabric, Leather

#### **FINISHES**

Black Matt

## SIZE 1

Width: 20.08" (51cm) Depth: 20.47" (52cm) Height: 38.58" (98cm) Seat Height: 26.38" (67cm)

## SIZE 2

Width: 20.08" (51cm) Depth: 20.47" (52cm) Height: 42.52" (108cm) Seat Height: 30.31" (77cm)