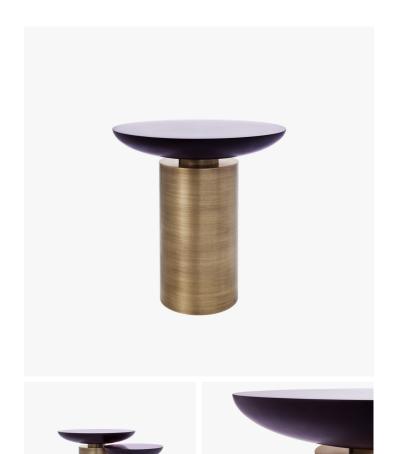

#### **DESCRIPTION**

Like its namesake cocktail table, the Powell & Bonnell Cockatoo side table is a real extrovert. The hand-cast acrylic resin table top, available in a multitude of delectable colours, is secured to an elegantly simple cylindrical metal base. Add vivid splashes of colour to your decor or complement your design with a more subdued palette, the choice is yours.

## DIMENSIONS

Diameter: 26.00" (66.04cm) Height: 26.00" (66.04cm)