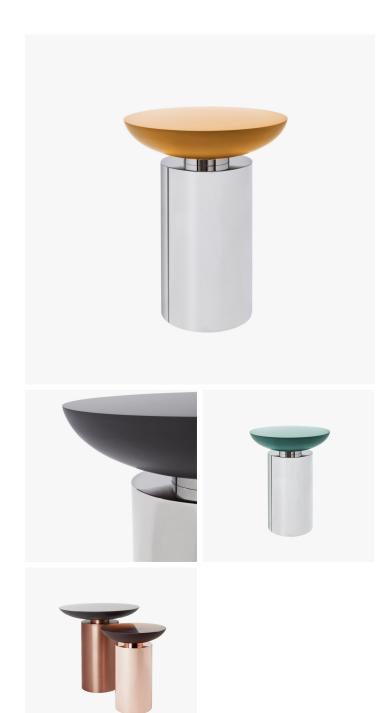

## DESCRIPTION

The Powell & Bonnell Cockatoo Cocktail Table is fabulously flexible. The hand-cast acrylic resin table top is available in a multitude of custom colours and is secured to a cylindrical metal base. Add multiple splashes of colour to your decor or bring together your design with a monochromatic palate, the choice is yours. Available in several metal finishes and refined resin colours.

## MATERIALS

Metal, Resin

#### **COLOURS**

Please enquire about Resin colours

## **FINISHES**

Please enquire about Plated Steel and Powder Coat finishes

## **DIMENSIONS**

Diameter: 17.50" (44.45cm) Height: 22.00" (55.88cm)