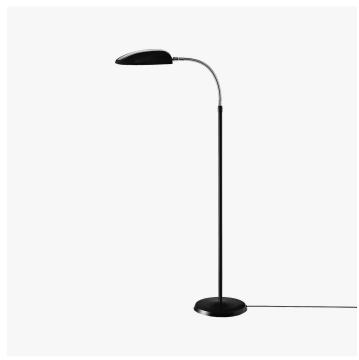

# COBRA FLOOR LAMP

# DESCRIPTION

The classic Cobra lamp takes its name from the shape of the oval shade, which is reminiscent of a Cobra's neck (or hood). The tubular flexible arm can be bent in all directions whilst the shade can be rotated through 360gr. The base is covered in powder-coated steel and weighted with cast iron stand. Switch on wire.

#### COLOURS

Black Semi Matt

## **DIMENSIONS**

Depth: 26.38" (67cm) Diameter: 10.63" (27cm)

Overall Height: 46.46" (118cm)

# ADDITIONAL DETAILS

Shade Dimension: Ø11.4" x 6.5" (29cm x 16.5cm)

Lamping: 1 x E12 4W-6W LED

Cord Length: 230cm