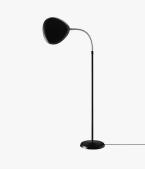

# COBRA FLOOR LAMP

# DESCRIPTION

The classic Cobra lamp takes its name from the shape of the oval shade, which is reminiscent of a Cobra's neck (or hood). The tubular flexible arm can be bent in all directions whilst the shade can be rotated through 360gr. The base is covered in powder-coated steel and weighted with cast iron stand. Switch on wire.

#### COLOURS

Black Semi Matt

## **DIMENSIONS**

Depth: 26.38" (67cm) Diameter: 10.63" (27cm)

Overall Height: 46.46" (118cm)

# ADDITIONAL DETAILS

Shade Dimension: Ø11.4" x 6.5" (29cm x 16.5cm)

Lamping: 1 x E12 4W-6W LED

Cord Length: 230cm