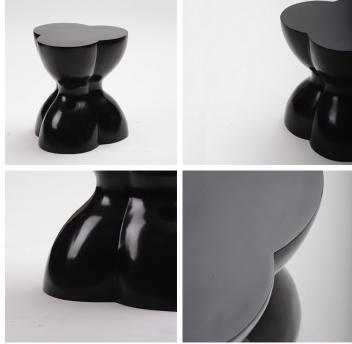

# **CLUB STOOL**

#### **MATERIALS**

Bronze

## **FINISHES**

Dark Bronze

## DIMENSIONS

Width: 16.54" (42cm) Depth: 15.75" (40cm) Height: 17.72" (45cm)