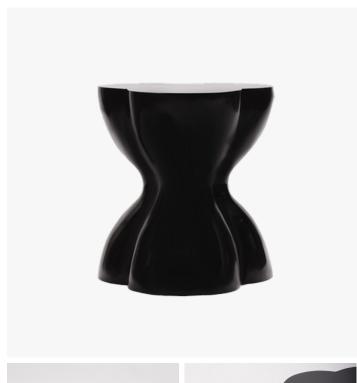

# **CLUB STOOL**

#### **MATERIALS**

Bronze

## **FINISHES**

Dark Bronze

## DIMENSIONS

Width: 16.54" (42cm) Depth: 15.75" (40cm) Height: 17.72" (45cm)