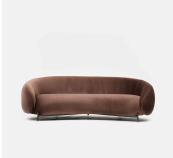

# DESCRIPTION

The Cloud Sofa is designed to be free-standing or slightly pulled away from the wall. Upholstered cushions rest atop exquisite hand-hammered metal legs. Shown in a wool mohair and steel legs. Custom materials, dimensions and finishes available

## MATERIALS

COM upholstery, hammered steel legs

### DIMENSIONS

Width: 45.00" (114.3cm) Length: 94.09" (239cm) Height: 28.50" (72.4cm) Seat Height: 15.98" (40.6cm)