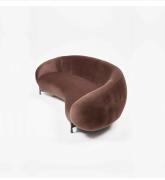

# DESCRIPTION

The Cloud Sofa is designed to be free-standing or slightly pulled away from the wall. Upholstered cushions rest atop exquisite hand-hammered metal legs. Shown in a wool mohair and steel legs. Custom materials, dimensions and finishes available

## MATERIALS

COM upholstery, hammered steel legs

### DIMENSIONS

Width: 45.00" (114.3cm) Length: 94.09" (239cm) Height: 28.50" (72.4cm) Seat Height: 15.98" (40.6cm)