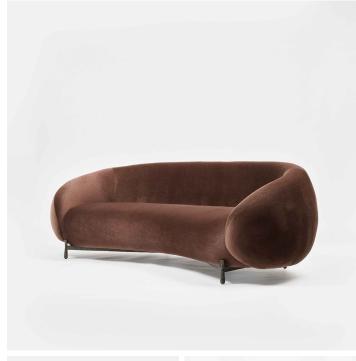

# DESCRIPTION

The Cloud Sofa is designed to be free-standing or slightly pulled away from the wall. Upholstered cushions rest atop exquisite hand-hammered metal legs. Shown in a wool mohair and steel legs. Custom materials, dimensions and finishes available

## MATERIALS

COM upholstery, hammered steel legs

### DIMENSIONS

Width: 45.00" (114.3cm) Length: 94.09" (239cm) Height: 28.50" (72.4cm) Seat Height: 15.98" (40.6cm)