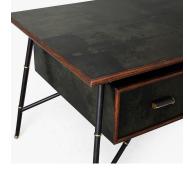

## DESCRIPTION

A fabulous 50's inspired variegated Black Vellum desk with angled Adnet inspired Leather-wrapped legs with Aged Brass ring detail. Both the top and the drawer fronts have a contrasting Rosewood surround. Our leather is a natural product with variations in texture and grain. Brass is a handapplied finish which is moulded and beaten by hand. As a result, the finish is unique in both appearance and texture. Vellum is a natural skin with no two pieces exactly alike, therefore variation in shade and tone along with physical characteristics are inevitable and may change over time.

MATERIALS Metal, Wood, Vellum, Leather

FINISHES Black Vellum, Aged Brass, Rosewood