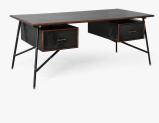

## DESCRIPTION

A fabulous 50's inspired variegated Black Vellum desk with angled Adnet inspired Leather-wrapped legs with Aged Brass ring detail. Both the top and the drawer fronts have a contrasting Rosewood surround. Our leather is a natural product with variations in texture and grain. Brass is a handapplied finish which is moulded and beaten by hand. As a result, the finish is unique in both appearance and texture. Vellum is a natural skin with no two pieces exactly alike, therefore variation in shade and tone along with physical characteristics are inevitable and may change over time.

MATERIALS Metal, Wood, Vellum, Leather

FINISHES Black Vellum, Aged Brass, Rosewood