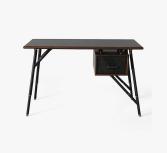

## DESCRIPTION

A fabulous 50's inspired variegated Black Vellum desk with angled Adnet inspired Leather-wrapped legs with Aged Brass ring detail. Both the top and the drawer fronts have a contrasting Rosewood surround. Our leather is a natural product with variations in texture and grain. Brass is a handapplied finish which is moulded and beaten by hand. As a result, the finish is unique in both appearance and texture. Vellum is a natural skin with no two pieces exactly alike, therefore variation in shade and tone along with physical characteristics are inevitable and may change over time.

MATERIALS Metal, Wood, Vellum, Leather

FINISHES Black Vellum, Aged Brass, Rosewood