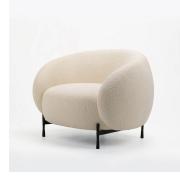

### DESCRIPTION

Designed by Paolo Ferrari, the sculptural Cloud chair is the hand hammered metal framed lounge chair from his Edition 4 Collection.

## MATERIALS

Fabric, Metal

#### **FINISHES**

Matte Black, Brushed Bronze, Darkened Brushed Bronze, Polished Nickel

#### **DIMENSIONS**

Width: 37.00" (93.98cm) Depth: 31.00" (78.74cm) Height: 26.00" (66.04cm) Seat Height: 16.00" (40.64cm)