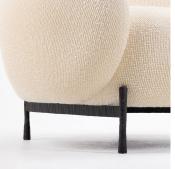

### DESCRIPTION

Designed by Paolo Ferrari, the sculptural Cloud chair is the hand hammered metal framed lounge chair from his Edition 4 Collection.

## MATERIALS

Fabric, Metal

#### **FINISHES**

Matte Black, Brushed Bronze, Darkened Brushed Bronze, Polished Nickel