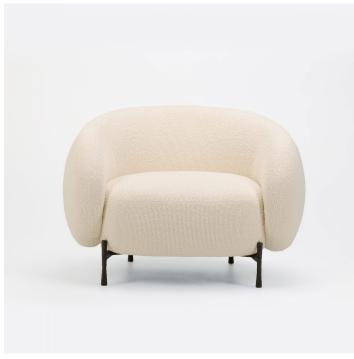

### DESCRIPTION

Designed by Paolo Ferrari, the sculptural Cloud chair is the hand hammered metal framed lounge chair from his Edition 4 Collection.

## MATERIALS

Fabric, Metal

#### **FINISHES**

Matte Black, Brushed Bronze, Darkened Brushed Bronze, Polished Nickel

#### **DIMENSIONS**

Width: 37.00" (93.98cm) Depth: 31.00" (78.74cm) Height: 26.00" (66.04cm) Seat Height: 16.00" (40.64cm)