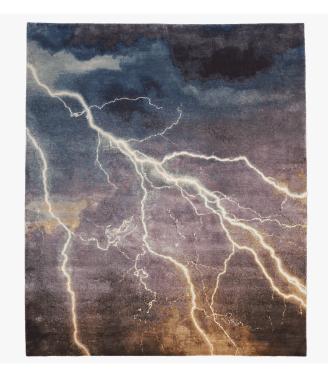

### DESCRIPTION

Living in the clouds... the view of the sky has fascinated us since the beginning of time promisingly bright when the cumulus clouds build up like thick, white balls of cotton wool. Disquieting and full of energy when a storm is brewing over the sea. In Heiter Bis Wolkig, Jan Kath brings the sky to the living

room floor. Even though the featured weather conditions are still as dramatically opulent and powerful, the carpets never appear brash, but have a calming effect on the soul and eyes. Up to 30 grey tones are used in the carpets. The material mix to typical for Jan Kath's carpets hand carded and hand spun Tibetan highland wool and Chinese silk gives the design a special depth and three dimensionality.