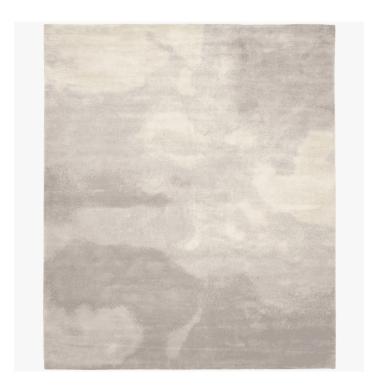

### DESCRIPTION

the beginning of time promisingly bright when the cumulus clouds build up like thick, white balls of cotton wool.

Disquieting and full of energy when a storm is brewing over the sea. In Heiter Bis Wolkig, Jan Kath brings the sky to the living room floor. Even though the featured weather conditions are still as dramatically opulent and powerful, the carpets never appear brash, but have a calming effect on the soul and eyes.

Up to 30 grey tones are used in the carpets. The material mix to typical for Jan Kath's carpets hand carded and hand spun Tibetan highland wool and Chinese silk gives the design a

Living in the clouds... the view of the sky has fascinated us since