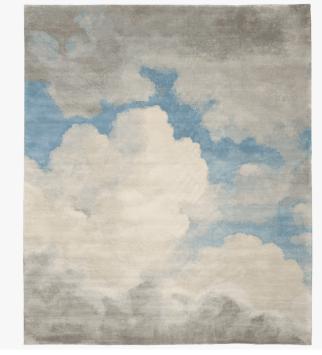

### DESCRIPTION

Living in the clouds... the view of the sky has fascinated us since the beginning of time promisingly bright when the cumulus clouds build up like thick, white balls of cotton wool.

Disquieting and full of energy when a storm is brewing over the sea. In Heiter Bis Wolkig, Jan Kath brings the sky to the living room floor. Even though the featured weather conditions are still as dramatically opulent and powerful, the carpets never appear brash, but have a calming effect on the soul and eyes. Up to 30 grey tones are used in the carpets. The material mix to typical for Jan Kath's carpets hand carded and hand spun Tibetan highland wool and Chinese silk gives the design a special depth and three dimensionality.