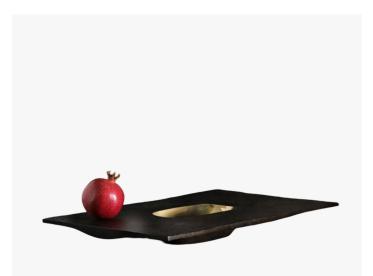

## **CLOISTER VESSEL TRAY -**FG006698

COLLECTION ALEXANDER LAMONT

DESIGNER ALEXANDER LAMONT

#### DESCRIPTION

The concept of a vessel tray was born of the idea of making an offering - a table sculpture that expresses the importance and elevation of giving and sharing.

MATERIALS Metal

FINISHES Dark Patina, Polished Brass

### DIMENSIONS

Width: 13.39" (34cm) Depth: 20.87" (53cm) Height: 2.36" (6cm)

#### ADDITIONAL DETAILS

Each bronze piece is handmade. Imperfections and variances such as irregular textures and markings are expected.