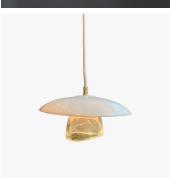

#### **DESCRIPTION**

The little glass bell shape that inspired the name is hand blown in Ochre's local London workshop. The lamp is available in three shade options, tinted brass, ceramic or brass. These hand formed elements give each light fitting its own unique and individual charm. The perfect addition above side tables, along kitchen counters, or for any corner bringing both poetry and subtly to a lighting scheme.

#### **FINISHES**

Oak, Slate Grey Powder Paint with Brass