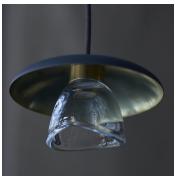

#### **DESCRIPTION**

The little glass bell shape that inspired the name is hand blown in Ochre's local London workshop. The lamp is available in three shade options, tinted brass, ceramic or brass. These hand formed elements give each light fitting its own unique and individual charm. The perfect addition above side tables, along kitchen counters, or for any corner bringing both poetry and subtly to a lighting scheme.

#### **FINISHES**

Oak, Slate Grey Powder Paint with Brass