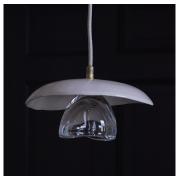

#### **DESCRIPTION**

The little glass bell shape that inspired the name is hand blown in Ochre's local London workshop. The lamp is available in three shade options, tinted brass, ceramic or brass. These hand formed elements give each light fitting its own unique and individual charm. The perfect addition above side tables, along kitchen counters, or for any corner bringing both poetry and subtly to a lighting scheme.

#### **MATERIALS**

Ceramic, Wood, Metal

#### **COLOURS**

Pink Shell Ceramic