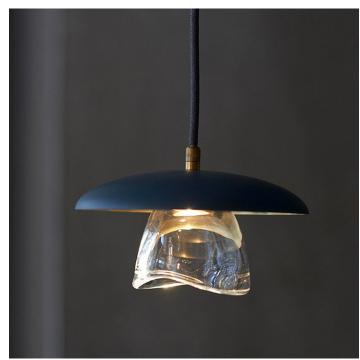

# **CLOCHETTE PENDANT**

#### **DESCRIPTION**

The little glass bell shape that inspired the name is hand blown in Ochre's local London workshop. The lamp is available in three shade options, tinted brass, ceramic or brass. These hand formed elements give each light fitting its own unique and individual charm. The perfect addition above side tables, along kitchen counters, or for any corner bringing both poetry and subtly to a lighting scheme.

# DIMENSIONS

Diameter: 7.87" (20cm) Height: 4.72" (12cm)

## ADDITIONAL DETAILS

Canopy Dimensions:  $\emptyset 5" \times H1"$  (12cm x 3cm) Overall height adjustable up to 80" (200cm)

Lamping: LED

Colour Temperature: 2700K

The ceramic shade and blown glass are created piece by piece and these hand formed elements personalize each clochette