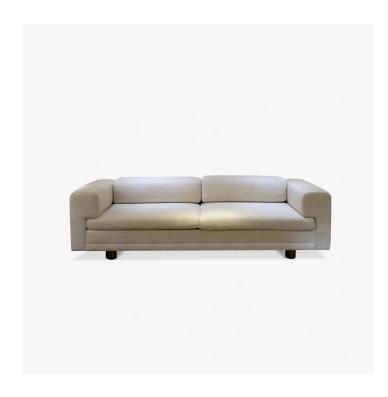

# **CLIVE SOFA - USF07**

#### **DESCRIPTION**

A large scale sofa with retro lines and angles taking inspiration from 70's shapes. This piece is made for pure relaxation with generous deep seating and plush cushion backs.

### DIMENSIONS

Width: 105.12" (267cm) Depth: 41.34" (105cm) Height: 27.95" (71cm) Seat Height: 17.32" (44cm)