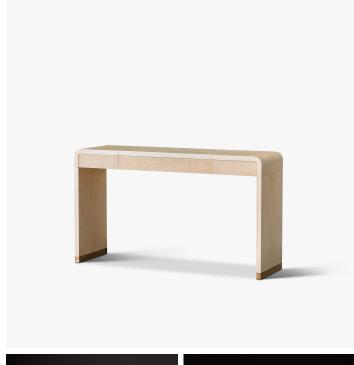

# **CLIFF CONSOLE DESK-**FG004656

### DESCRIPTION

An iconic form has been up-dated with the subtle combination of Natural parchment panels and Natural Speckle shagreen drawer and back panels. Patinated solid brass feet.

#### MATERIALS

Leather, Metal, Wood

#### FINISHES

Natural Parchment, Natural Speckle Shagreen, Patinated Brass, Maple

## DIMENSIONS

Width: 14.96" (38cm) Depth: 51.18" (130cm) Height: 29.53" (75cm)