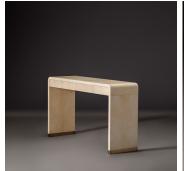

# **CLIFF CONSOLE DESK-**FG004656

### DESCRIPTION

An iconic form has been up-dated with the subtle combination of Natural parchment panels and Natural Speckle shagreen drawer and back panels. Patinated solid brass feet.

## DIMENSIONS

Width: 14.96" (38cm) Depth: 51.18" (130cm) Height: 29.53" (75cm)