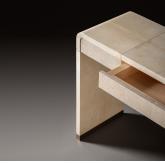

### DESCRIPTION

An iconic form has been up-dated with the subtle combination of Natural parchment panels and Natural Speckle shagreen drawer and back panels. Patinated solid brass feet.

#### ADDITIONAL DETAILS

Each piece is made with natural material and handmade. Imperfections and variances in scale and look are expected.