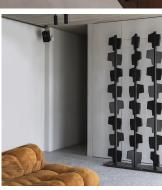

## DESCRIPTION

This modular room divider is composed of wooden modules sliding over a patinated steel rod and base. It is both a sculptural and functional art piece. Available in Sycamore and Mahogany, as well as a Rosewood limited edition. A complete claustra is composed of 5 totems or more according to your needs and space.