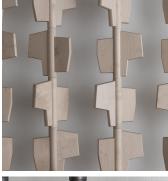

## DESCRIPTION

This modular room divider is composed of wooden modules sliding over a patinated steel rod and base. It is both a sculptural and functional art piece. Available in Sycamore and Mahogany, as well as a Rosewood limited edition. A complete claustra is composed of 5 totems or more according to your needs and space.

MATERIALS Wood, Metal

FINISHES Black Reactive Mahogany, Natural Sycamore, Natural Rosewood