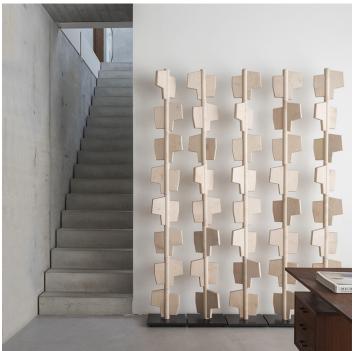

## CLAUSTRA "ECHO"

COLLECTION MODERN SHAPES EDITIONS

DESIGNER DENIS CASTAING

## DESCRIPTION

This modular room divider is composed of wooden modules sliding over a patinated steel rod and base. It is both a sculptural and functional art piece. Available in Sycamore and Mahogany, as well as a Rosewood limited edition. A complete claustra is composed of 5 totems or more according to your needs and space.

MATERIALS Wood, Metal

FINISHES Black Reactive Mahogany, Natural Sycamore, Natural Rosewood

## DIMENSIONS

Width: 13.39" (34cm) Height: 11.02" (28cm) Overall Height: 87.01" (221cm)

ADDITIONAL DETAILS Limited Edition