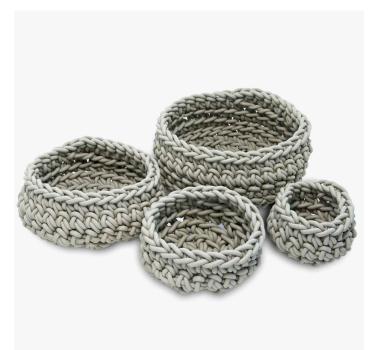

# **CLASSICO SET C 4**

#### COLLECTION NEÒ

# DESCRIPTION

Neó started in Rome in 2007 when Rosanna Contadini, a former ceramic designer, discovers neoprene yarn in a hardware store while searching for new materials. Products made with the yarn feel soft and silky, in complete contrast with its robust appearance and intense colours.

# MATERIALS

Hand Crocheted Neoprene Yarn

# DIMENSIONS

SIZE 1 Diameter: 11.81" (30cm) Height: 5.12" (13cm)

SIZE 2 Diameter: 8.66" (22cm) Height: 3.94" (10cm)

SIZE 3 Diameter: 7.09" (18cm) Height: 3.15" (8cm)

SIZE 4 Diameter: 13.78" (35cm) Height: 6.30" (16cm)