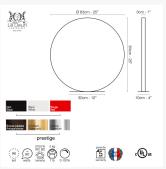

### **FINISHES**

Black, White, Red, Antique Bronze, Glossy Gold and Chromium

# CERTIFICATIONS

This item is UL listed

# DIMENSIONS

Depth: 1.18" (3cm)

Diameter: 24.80" (63cm) Height: 25.20" (64cm)