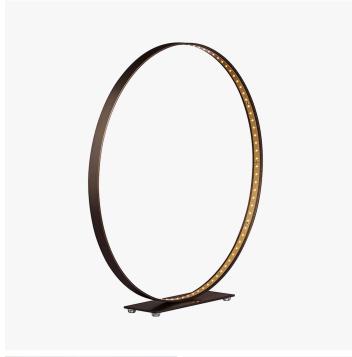

### **DESCRIPTION**

The core of Le Deun's DNA is the respect towards every component, thus the use of the highest quality LED with top IRC rendering that allows them to avoid the use of unpleasant plastic covers which translates into a more environmentally friendly product. Their warm light fixtures are perfect for both residential and commercial spaces.

# MATERIALS

Metal

### **FINISHES**

Black, White, Red, Antique Bronze, Glossy Gold and Chromium

# DIMENSIONS

Depth: 1.18" (3cm)

Diameter: 24.80" (63cm) Height: 25.20" (64cm)