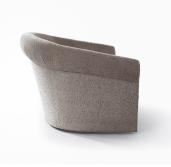

# CLARE SWIVEL LOUNGE CHAIR - 9900SW

#### DIMENSIONS

Width: 38.00" (96.52cm) Depth: 35.00" (88.9cm) Height: 27.50" (69.85cm) Seat Height: 17.50" (44.45cm) Arm Height: 21.50" (54.61cm)