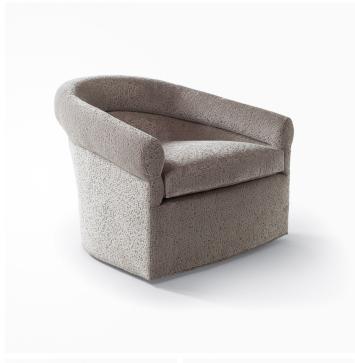

# CLARE SWIVEL LOUNGE CHAIR - 9900SW

#### DIMENSIONS

Width: 38.00" (96.52cm) Depth: 35.00" (88.9cm) Height: 27.50" (69.85cm) Seat Height: 17.50" (44.45cm) Arm Height: 21.50" (54.61cm)