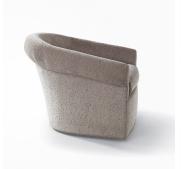

# CLARE SWIVEL LOUNGE CHAIR - 9900SW

#### DIMENSIONS

Width: 38.00" (96.52cm) Depth: 35.00" (88.9cm) Height: 27.50" (69.85cm) Seat Height: 17.50" (44.45cm) Arm Height: 21.50" (54.61cm)