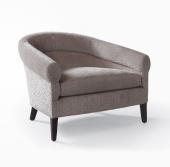

# **CLARE LOUNGE CHAIR - 9900**

## DIMENSIONS

Width: 38.00" (96.52cm)

Depth: 35.00" (88.9cm)

Height: 27.50" (69.85cm)

Seat Height: 17.50" (44.45cm)

Arm Height: 21.50" (54.61cm)