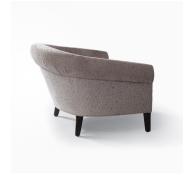

# **CLARE LOUNGE CHAIR - 9900**

## DIMENSIONS

Width: 38.00" (96.52cm)

Depth: 35.00" (88.9cm)

Height: 27.50" (69.85cm)

Seat Height: 17.50" (44.45cm)

Arm Height: 21.50" (54.61cm)