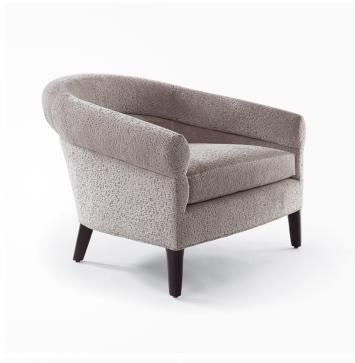

# **CLARE LOUNGE CHAIR - 9900**

## DIMENSIONS

Width: 38.00" (96.52cm)

Depth: 35.00" (88.9cm)

Height: 27.50" (69.85cm)

Seat Height: 17.50" (44.45cm)

Arm Height: 21.50" (54.61cm)