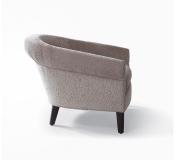

# **CLARE LOUNGE CHAIR - 9900**

## DIMENSIONS

Width: 38.00" (96.52cm)

Depth: 35.00" (88.9cm)

Height: 27.50" (69.85cm)

Seat Height: 17.50" (44.45cm)

Arm Height: 21.50" (54.61cm)