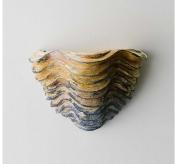

# **DESCRIPTION**

The Clam Shell uplighter is inspired by Botticellio's The Birth of Venus, with its soft grooves capturing the light to form distinct shadows.

# FINISHES

Blue Verdigris, Decayed Plaster, Burnt Ochre, Plaster White with Etched Gold