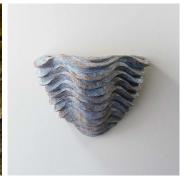

# **DESCRIPTION**

The Clam Shell uplighter is inspired by Botticellio's The Birth of Venus, with its soft grooves capturing the light to form distinct shadows.

# FINISHES

Blue Verdigris, Decayed Plaster, Burnt Ochre, Plaster White with Etched Gold