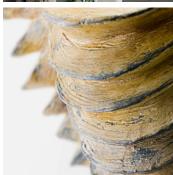

# **DESCRIPTION**

The Clam Shell uplighter is inspired by Botticellio's The Birth of Venus, with its soft grooves capturing the light to form distinct shadows.

#### MATERIALS

Cast Jesmonite