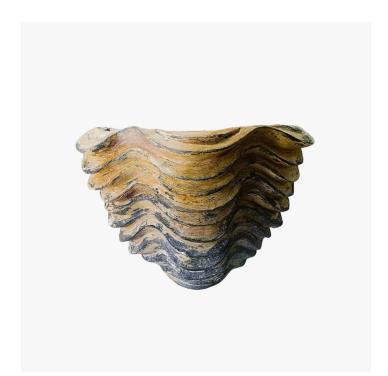

# **DESCRIPTION**

The Clam Shell uplighter is inspired by Botticellio's The Birth of Venus, with its soft grooves capturing the light to form distinct shadows.

#### MATERIALS

Cast Jesmonite

# FINISHES

Blue Verdigris, Decayed Plaster, Burnt Ochre, Plaster White with Etched Gold