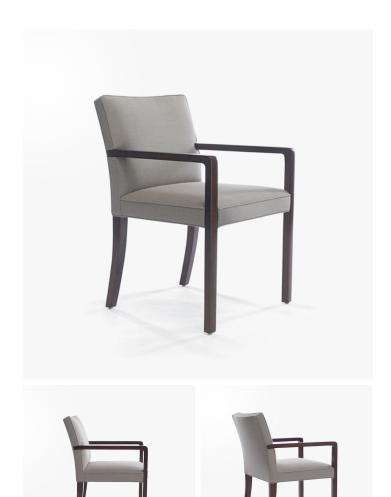

# CITY ARM CHAIR - 877

#### **DIMENSIONS**

Width: 22.50" (57.15cm) Depth: 25.00" (63.5cm) Height: 33.00" (83.82cm) Seat Height: 19.00" (48.26cm) Arm Height: 25.50" (64.77cm)