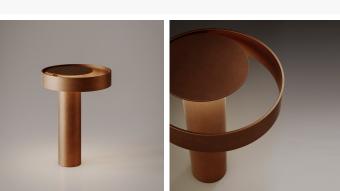

# **CIRCLE TABLE LAMP**

COLLECTION VENICEM

DESIGNER MELISSA LUNARDI & MASSIMO TONETTO

## DESCRIPTION

Essential lines and monochromatic elegance feature Circle Table and its cordless version, Circle Table Portable. Based on a simple circle shape, these table lamps come in two dimensions and four different finishes and spread a welcoming light into the environment. Circle is also available in wall and ceiling versions.

### FINISHES

Polished Black Nickel, Pewter, Brushed Burnished Copper, Black Iron

CERTIFICATIONS

Please enquire. Contact us