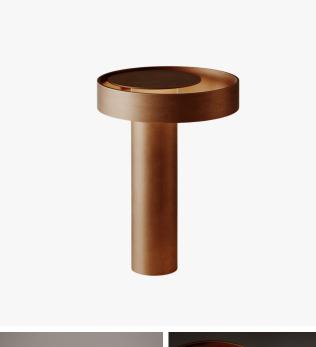

# **CIRCLE TABLE LAMP**

COLLECTION VENICEM

DESIGNER MELISSA LUNARDI & MASSIMO TONETTO

## DESCRIPTION

Essential lines and monochromatic elegance feature Circle Table and its cordless version, Circle Table Portable. Based on a simple circle shape, these table lamps come in two dimensions and four different finishes and spread a welcoming light into the environment. Circle is also available in wall and ceiling versions.

### FINISHES

Polished Black Nickel, Pewter, Brushed Burnished Copper, Black Iron

CERTIFICATIONS

Please enquire. Contact us