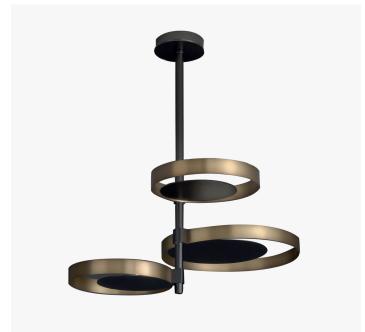

## **CIRCLE CEILING**

COLLECTION VENICEM

DESIGNER MELISSA LUNARDI & MASSIMO TONETTO

## DESCRIPTION

Circle Ceiling fixture fitted with indirect LED light. Finished with light burnished brass rings and matte black nickel structure.

MATERIALS Metal

FINISHES Light Burnished Brass Ring with Matte Black Nickel

CERTIFICATIONS Please enquire. Contact us

DIMENSIONS Width: 22.83" (58cm) Depth: 20.87" (53cm) Height: 17.72" (45cm)

ADDITIONAL DETAILS Lamping: 3 x 17W LED; dimmable Colour Temperature: 2700K