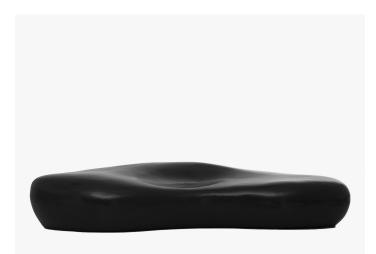

## CIOTTOLO #1 - 02#

## DESCRIPTION

Every stone smoothed by the river has its own unique profile imprinted in the curves that water has transformed. This new Ciottolo at first glance tells its own story, in which the lines widen, the material is moulded and the iconic shape takes on a more important dimension to give a different perspective to the environment in which it is placed.

MATERIALS Fibreglass, Leather

COLOURS Black, White, Chrome, Gold, Copper, Iridescent, Leatherette

DIMENSIONS Width: 107.09" (272cm) Depth: 49.21" (125cm) Height: 19.69" (50cm)