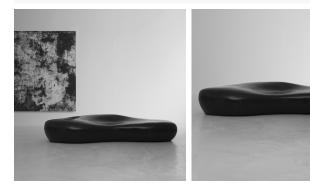

## CIOTTOLO #1 - 02#

## DESCRIPTION

Every stone smoothed by the river has its own unique profile imprinted in the curves that water has transformed. This new Ciottolo at first glance tells its own story, in which the lines widen, the material is moulded and the iconic shape takes on a more important dimension to give a different perspective to the environment in which it is placed.

MATERIALS Fibreglass, Leather

COLOURS Black, White, Chrome, Gold, Copper, Iridescent, Leatherette

DIMENSIONS Width: 107.09" (272cm) Depth: 49.21" (125cm) Height: 19.69" (50cm)